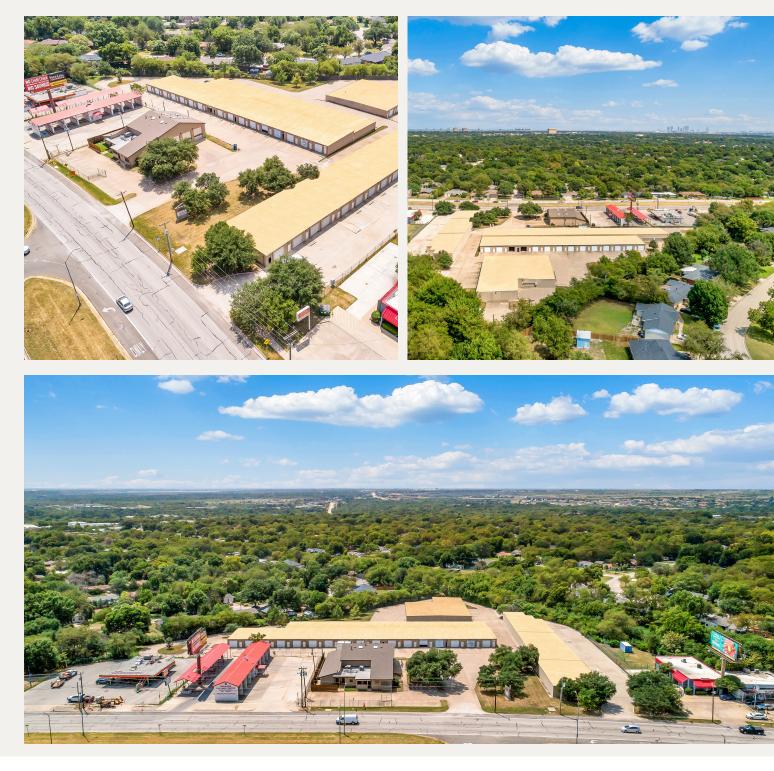

For Lease



## LEASE RATE & STRUCTURE: \$12.00/ SF NNN (est opex: \$3.67)

#### **PROPERTY HIGHLIGHTS**

- 58,400 Total SF
- 1,000 SF Suites Available
- 3.16 AC
- 12' Clear Height
- Built in 2002
- Grade Level Doors
- Zoned "PD" Planned Development

#### AVAILABLE

| 4408-Unit 4:  | 1,000 SF |
|---------------|----------|
| 4408-Unit 8:  | 1,000 SF |
| 4408-Unit 11: | 1,000 SF |
| 4408-Unit 14: | 1,000 SF |
| 4412-Unit 8:  | 1,000 SF |
| 4412-Unit 10: | 1,000 SF |
| 4412-Unit 15: | 1,000 SF |
| 4412-Unit 35: | 1,000 SF |
|               |          |

#### LOCATION HIGHLIGHTS

Located off Hwy 183 and Hwy 377. This location provides Easy access to Hwy I-20 and I-30 near the Benbrook Traffic Circle.

## Industrial For Lease

4408, 4412, 4414 Southwest Blvd Fort Worth, TX 76116

### PHOTOS