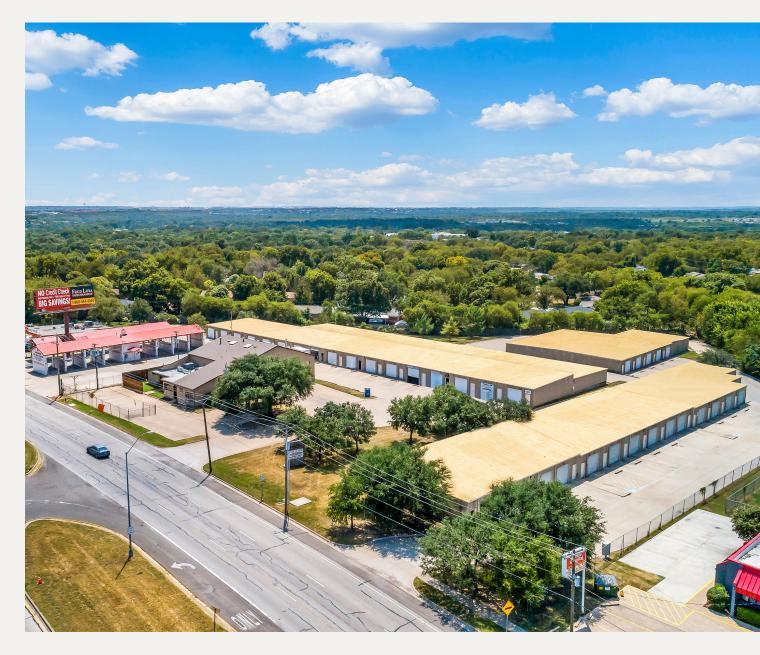

# Industrial For Lease

SOUTHWEST BLVD BUSINESS PARK 4408, 4412, 4414 Southwest Blvd Fort Worth, TX 76116

#### **PROPERTY HIGHLIGHTS**

- 58,400 Total SF
- 1,000 SF Suites Available
- 3.16 AC
- 12' Clear Height
- Built in 2002
- Grade Level Doors
- Zoned "PD" Planned Development

#### LOCATION HIGHLIGHTS

Located off Hwy 183 and Hwy 377. This location provides Easy access to Hwy I-20 and I-30 near the Benbrook Traffic Circle.