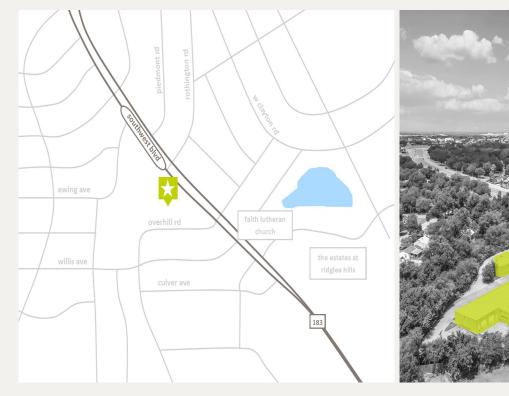

#### LOCATION HIGHLIGHTS

Located off Hwy 183 and Hwy 377. This location provides Easy access to Hwy I-20 and I-30 near the Benbrook Traffic Circle.